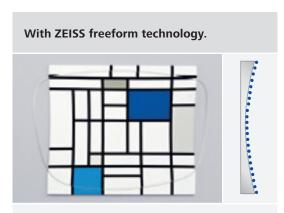

The new ZEISS Single Vision Superb uses ZEISS freeform technology to eliminate the visual compromises found in conventional single vision designs.

ZEISS Single Vision Superb lenses are designed for each consumer's prescription including: sphere, cylinder, axis, prism and prism base. Point-by-point optimization is applied over the entire lens, leading to an even more comfortable single vision design.

Conventional designs lead to distortions in the lens periphery.

Point-by-point optimization over the entire lens leads to improved vision.