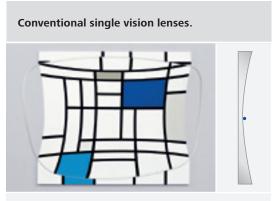

Conventional aspheric and atoric single vision lenses can only be designed for a very limited number of "average" sphere powers across the Rx range. As a result, most prescriptions suffer some degree of power error in the lens periphery.

Conventional designs lead to distortions in the lens periphery.

Point-by-point optimization over the entire lens leads to improved vision.